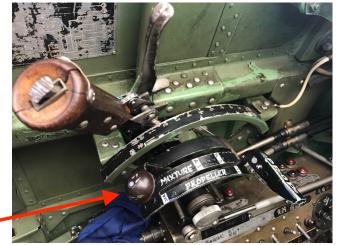

### Cockpit Lower Left Side

Cockpit Left Side

Panel

Fuel

Mixture

Lever

Fuel Selector Switch

Canopy System N712Z