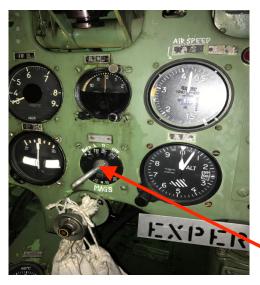

# Emergency Extraction Information for Aircraft N712Z



Aircraft Type: Mitsubishi A6M3 Zero

Registration: N712Z

Pilot Name:

Emergency Contact Name: CAF Operations Officer

Emergency Contact Number:

## Electrical/Ignition System N712Z

### Cockpit Left Side Panel

Battery Switch

Battery Master

Switch

Tall Geat

#### Lower Forward Instrument Panel



Magneto Switch

### Harnesses N712Z



Standard Four Point Harness

Aircraft Type: Mitsubishi A6M3 Zero

Registration: N712Z

Pilot Name:

Emergency Contact Name: CAF Operations Officer

Emergency Contact Number:

## Ejection System N712Z

## **Not Applicable**

### Hazmat N712Z

Liquid Paraffin Smoke Oil Tank



1.5 Gallon Tank Located Behind Pilot Seat

Aircraft Type: Mitsubishi A6M3 Zero

Registration: N712Z

Pilot Name:

Emergency Contact Name: CAF Operations Officer

Emergency Contact Number:

## Fuel System N712Z

## Total Fuel Capacity 138 Gallons

### Cockpit Lower Left Side

Cockpit Left Side

Panel

Fuel

Mixture

Lever





Fuel Selector Switch

Canopy System N712Z

Canopy Release Lever A/C Left Side



Aircraft Type: Mitsubishi A6M3 Zero

Registration: N712Z

Pilot Name:

Eme