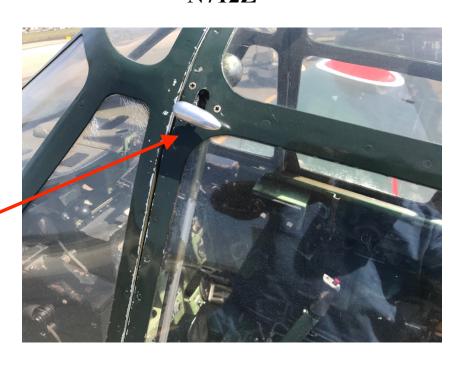

Canopy Release Lever A/C Left Side

Aircraft Type: Mitsubishi A6M3 Zero

Registration: N712Z

Pilot Name:

Emergency Contact Name: CAF Operations Officer

**Emergency Contact Number:**