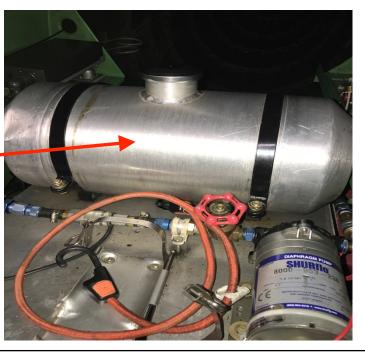

### Hazmat N712Z

Liquid Paraffin Smoke Oil Tank

1.5 Gallon Tank Located Behind Pilot Seat

Aircraft Type: Mitsubishi A6M3 Zero

Registration: N712Z

Pilot Name:

Emergency Contact Name: CAF Operations Officer

Emergency Contact Number: