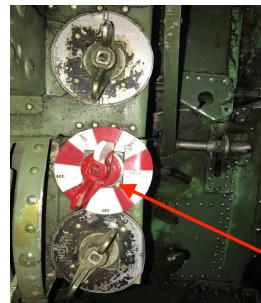

:

## Electrical/Ignition System N712Z

### Cockpit Left Side Panel

Battery Switch

Battery Master

Switch

Tall Geat

#### Lower Forward Instrument Panel



Magneto Switch

### Harnesses N712Z



Standard Four Point Harness

Aircraft Type: Mitsubishi A6M3 Zero

Registration: N712Z

Pilot Name:

Emergency Contact Name: CAF Operations Officer

Emergency Contact Number:

## Ejection System N712Z

## **Not Applicable**

### Hazmat N712Z

Liquid Paraffin Smoke Oil Tank



1.5 Gallon Tank Located Behind Pilot Seat

Aircraft Type: Mitsubishi A6M3 Zero

Registration: N712Z

Pilot Name:

Emergency Contact Name: CAF Operations Officer

Emergency Contact Number:

## Fuel System N712Z

## Total Fuel Capacity 138 Gallons

### Cockpit Lower Left Side

Cockpit Left Side

Panel

Fuel

Mixture

Lever





Fuel Selector Switch

Canopy System N712Z

Canopy Release Lever A/C Left Side



Aircraft Type: Mitsubishi A6M3 Zero

Registration: N712Z

Pilot Name:

Emergency Contact Name: CAF Operations Officer

**Emergency Contact Number:**