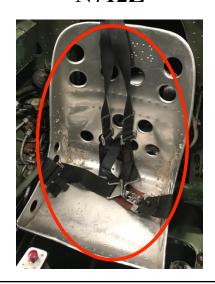

### Harnesses N712Z

Standard Four Point Harness

Aircraft Type: Mitsubishi A6M3 Zero

Registration: N712Z

Pilot Name:

Emergency Contact Name: CAF Operations Officer

Emergency Contact Number: