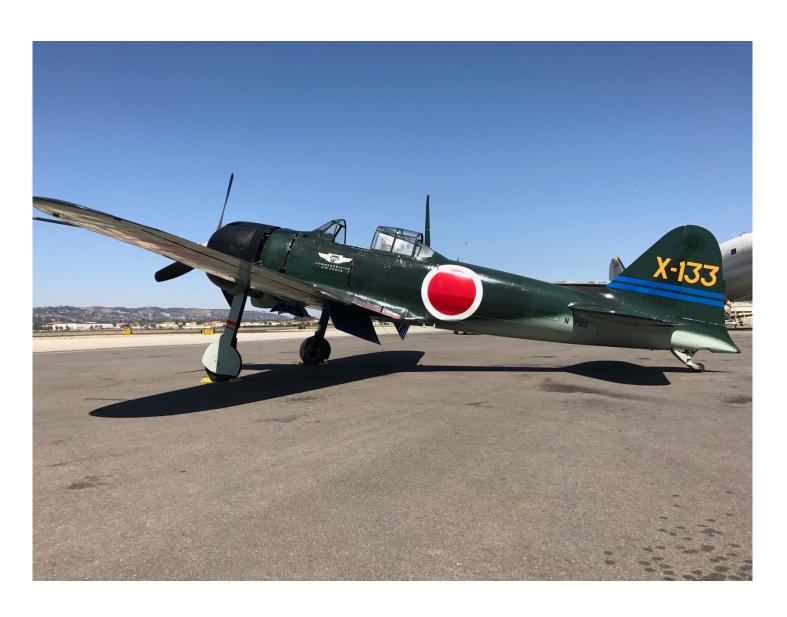

# Emergency Extraction Information for Aircraft N712Z

Aircraft Type: Mitsubishi A6M3 Zero

Registration: N712Z

Pilot Name:

Emergency Contact Name: CAF Operations Officer

Emergency Contact Number: