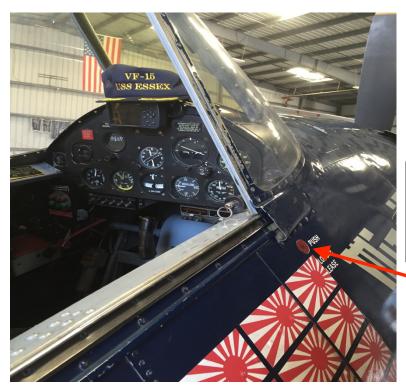

#### Fuel System N1078Z

Total Fuel Capacity 250 Gallons

Canopy System N1078Z

Canopy Release Button A/C Right Side

Aircraft Type: Grumman F6F Hellcat

Registration: N1078Z

Pilot Name:

Emergency Contact Name: CAF Operations Officer