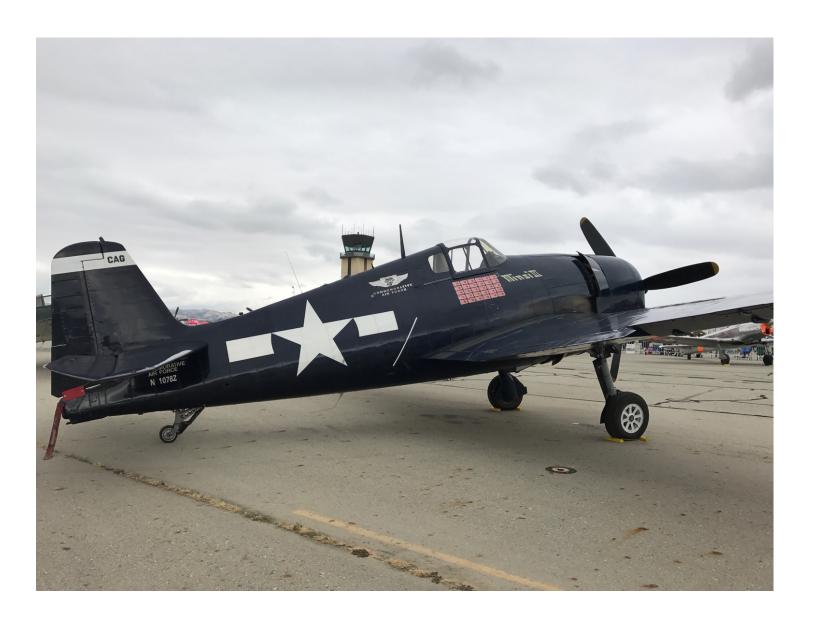

# Emergency Extraction Information for Aircraft N1078Z

Aircraft Type: Grumman F6F Hellcat

Registration: N1078Z

Pilot Name:

Emergency Contact Name: CAF Operations Officer

Emergency Contact Number: