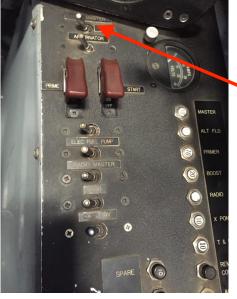

## Electrical/Ignition System N1078Z

Forward Left Side Instrument Panel

# RIMANI TOTAL STATE OF THE STAT

Cockpit Forward Lower Right Side

Battery Master Switch

Magneto Switch