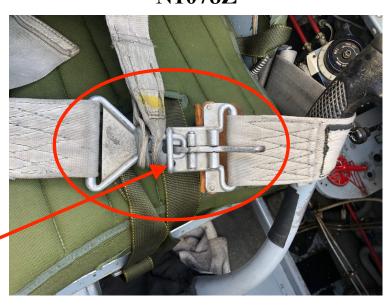

#### Harnesses N1078Z

Standard Four Point Harness

Aircraft Type: Grumman F6F Hellcat

Registration: N1078Z

Pilot Name:

Emergency Contact Name: CAF Operations Officer

Emergency Contact Number: