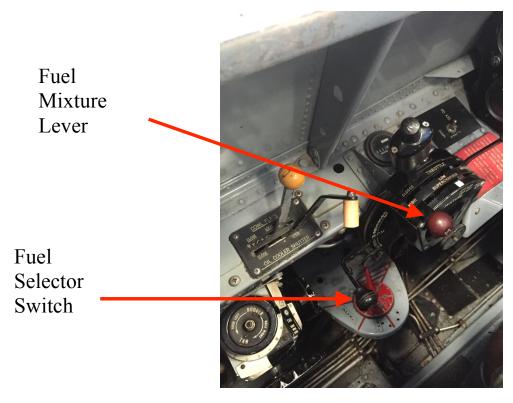

#### Fuel System N1078Z

Total Fuel Capacity 250 Gallons

Canopy System N1078Z

Canopy Release Button A/C Right Side

Aircraft Type: Grumman F6F Hellcat

Registration: N1078Z

Pilot Name:

Emergency Contact Name: CAF Operations Officer